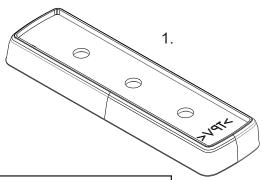

## RHINO-RACK QMFK17

\*Note: For use with RLT600 Crossbar Kits. Please refer to 'Fit My Car' on the Rhino-Rack web site for comprehensive instructions on fitting racks to your vehicle.

|   | Item | Component Name    | Qty | Part No. |
|---|------|-------------------|-----|----------|
| ١ | 1    | RLT600 Skirt High | 2   | M829     |
|   | 2    | Instructions      | 1   | R1164    |