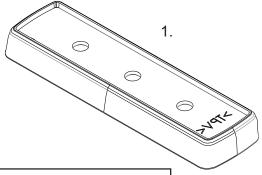

## RHINO-RACK QMFK17

\*Note: For use with RLT600 Crossbar Kits. Please refer to 'Fit My Car' on the Rhino-Rack web site for comprehensive instructions on fitting racks to your vehicle.

| ı | Item | Component Name    | Qty | Part No. |
|---|------|-------------------|-----|----------|
|   | 1    | RLT600 Skirt High | 2   | M829     |
|   | 2    | Instructions      | 1   | R1164    |

## RHINO-RACK QMFK17

\*Note: For use with RLT600 Crossbar Kits. Please refer to 'Fit My Car' on the Rhino-Rack web site for comprehensive instructions on fitting racks to your vehicle.

| Item | Component Name    | Qty | Part No. |
|------|-------------------|-----|----------|
| 1    | RLT600 Skirt High | 2   | M829     |
| 2    | Instructions      | 1   | R1164    |