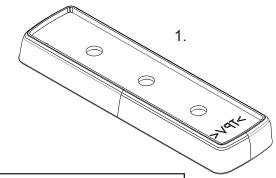

\*Note: For use with RLT600 Crossbar Kits. Please refer to 'Fit My Car' on the Rhino-Rack web site for comprehensive instructions on fitting racks to your vehicle.

| Item | Component Name    | Qty | Part No. |
|------|-------------------|-----|----------|
| 1    | RLT600 Skirt High | 2   | M829     |
| 2    | Instructions      | 1   | R1164    |

## RHINO-RACK QMFK17

\*Note: For use with RLT600 Crossbar Kits. Please refer to 'Fit My Car' on the Rhino-Rack web site for comprehensive instructions on fitting racks to your vehicle.

| Item | Component Name    | Qty | Part No. |
|------|-------------------|-----|----------|
| 1    | RLT600 Skirt High | 2   | M829     |
| 2    | Instructions      | 1   | R1164    |